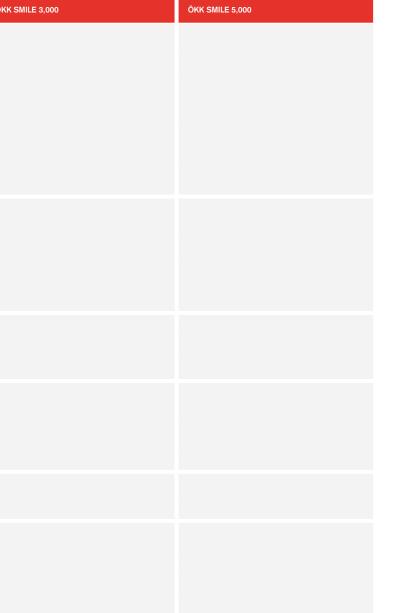

| OVERVIEW OF BENEFITS                      | DESCRIPTION OF BENEFITS                                                                                                                              | ÖKK PREVENTION                                                                                                                               | ÖKK PARENTS                                                                                          | ÖKK SMILE 1,000                               | ÖKK SMILE 1,500                               | ÖKK S   |
|-------------------------------------------|------------------------------------------------------------------------------------------------------------------------------------------------------|----------------------------------------------------------------------------------------------------------------------------------------------|------------------------------------------------------------------------------------------------------|-----------------------------------------------|-----------------------------------------------|---------|
| HOSPITAL                                  | Accommodation, treatment and birth in Switzerland (list or contractual hospital)                                                                     |                                                                                                                                              |                                                                                                      |                                               |                                               |         |
|                                           | Emergencies abroad                                                                                                                                   |                                                                                                                                              |                                                                                                      |                                               |                                               |         |
|                                           | Reimbursement if lower cost ward in Switzerland is selected (from 16 years)                                                                          |                                                                                                                                              |                                                                                                      |                                               |                                               |         |
|                                           | Free choice of doctor in a hospital in Switzerland<br>(list or contractual hospital)                                                                 |                                                                                                                                              |                                                                                                      |                                               |                                               |         |
|                                           | Psychiatric treatment in Switzerland<br>(recognised psychiatric clinic or hospital)                                                                  |                                                                                                                                              |                                                                                                      |                                               |                                               |         |
|                                           | Inpatient rehabilitation in Switzerland<br>(recognised rehabilitation clinic)                                                                        |                                                                                                                                              |                                                                                                      |                                               |                                               |         |
| TRANSPORT, RESCUE,<br>SEARCH              | Medically required transport to nearest hospital or repatria-<br>tion to Switzerland, rescue and recovery operations                                 |                                                                                                                                              |                                                                                                      |                                               |                                               |         |
|                                           | Search activities                                                                                                                                    |                                                                                                                                              |                                                                                                      |                                               |                                               |         |
|                                           | Travel expenses for medical treatment from 30km (public transport)                                                                                   |                                                                                                                                              |                                                                                                      |                                               |                                               |         |
|                                           | Travel expenses for dialysis, radiotherapy or chemotherapy from 30km (public transport)                                                              |                                                                                                                                              |                                                                                                      |                                               |                                               |         |
| MEDICAL TREATMENT                         | Treatment by doctors and chiropractors in Switzerland                                                                                                |                                                                                                                                              |                                                                                                      |                                               |                                               |         |
|                                           | Emergencies abroad                                                                                                                                   |                                                                                                                                              |                                                                                                      |                                               |                                               |         |
|                                           | Outpatient or inpatient vasectomies and sterilisation                                                                                                |                                                                                                                                              |                                                                                                      |                                               |                                               |         |
|                                           | Alternative medical treatment by recognised doctors and therapists                                                                                   |                                                                                                                                              |                                                                                                      |                                               |                                               |         |
| ALTERNATIVE MEDICINE                      | Other therapeutic methods (treatment by non-recognised doctors and therapists)                                                                       |                                                                                                                                              |                                                                                                      |                                               |                                               |         |
|                                           | Natural remedies                                                                                                                                     |                                                                                                                                              |                                                                                                      |                                               |                                               |         |
| VISUAL AIDS                               | Glasses and contact lenses                                                                                                                           |                                                                                                                                              |                                                                                                      |                                               |                                               |         |
| VISUAL AIDS                               | Laser eye treatment (from 18 years of age)                                                                                                           |                                                                                                                                              |                                                                                                      |                                               |                                               |         |
|                                           | Gynaecological preventative examinations                                                                                                             | 90% of one examination per calendar year if basic<br>insurance has not covered any costs for an examination<br>in the current calendar year. |                                                                                                      |                                               |                                               |         |
| PREVENTION                                | Check-up                                                                                                                                             | 90%, up to CHF 300 per calendar year                                                                                                         |                                                                                                      |                                               |                                               |         |
|                                           | Inoculations                                                                                                                                         | 90%, up to CHF 200 per calendar year                                                                                                         |                                                                                                      |                                               |                                               |         |
|                                           | Health account: areas of of family, nutrition, movement (sport check 100%, up to CHF100), other prevention                                           | 50%, up to CHF 300 per area, up to CHF 500 for all areas per calendar year                                                                   |                                                                                                      |                                               |                                               |         |
|                                           | Dental treatment (at social insurance tariff)                                                                                                        |                                                                                                                                              |                                                                                                      | 50%, up to CHF 1,000 per calendar year,       | 75%, up to CHF 1,500 per calendar year,       | 75%,    |
| DENTAL TREATMENT                          | Orthodontic treatment (at social insurance tariff)                                                                                                   |                                                                                                                                              |                                                                                                      | incl. neighbouring countries of Switzerland*  | incl. neighbouring countries of Switzerland*  | incl. n |
|                                           | Check-ups and prophylaxes (at social insurance tariff)                                                                                               |                                                                                                                                              |                                                                                                      | CHF 100 per calendar year, incl. neighbouring | CHF 100 per calendar year, incl. neighbouring | CHF     |
|                                           | Wisdom tooth extractions (at social insurance tariff)                                                                                                |                                                                                                                                              |                                                                                                      | countries of Switzerland*                     | countries of Switzerland*                     | counti  |
| MATERNITY                                 | Antenatal courses, nursing consultations, pregnancy and postnatal courses                                                                            |                                                                                                                                              | CHF 200 per pregnancy                                                                                |                                               |                                               |         |
|                                           | Family room for birth in hospital (list or contractual hospital)                                                                                     |                                                                                                                                              | CHF 200 per day                                                                                      |                                               |                                               |         |
|                                           | Birth in a recognised birth house not on a cantonal hospital list                                                                                    |                                                                                                                                              | 90%, up to CHF 1,000 per birth                                                                       |                                               |                                               |         |
|                                           | Domestic help following hospital birth (medically pre-<br>scribed), domestic help following home birth or outpatient<br>birth (medically prescribed) |                                                                                                                                              | CHF 60 per day, up to CHF 600 per calendar year*<br>CHF 60 per day, up to CHF 840 per calendar year* |                                               |                                               |         |
|                                           | Nursing allowance (breastfeeding)                                                                                                                    |                                                                                                                                              | CHF 150 per child                                                                                    |                                               |                                               |         |
|                                           | Rooming-in (bringing/accompanying child overnight, up to 12 years of age)                                                                            |                                                                                                                                              | CHF 150 per day                                                                                      |                                               |                                               |         |
| TREATMENT AND<br>ASSISTANCE AT HOME       | Home nursing care (by a recognised institution)                                                                                                      |                                                                                                                                              |                                                                                                      |                                               |                                               |         |
|                                           | Domestic assistance (medically prescribed)                                                                                                           |                                                                                                                                              | CHF 40 per day, up to CHF 600 per calendar year, for looking after a child up to 12 years of age*    |                                               |                                               |         |
| MEDICATION                                | Medication (with doctor's prescription)                                                                                                              |                                                                                                                                              |                                                                                                      |                                               |                                               |         |
| BALNEOTHERAPY AND<br>CONVALESCENT THERAPY | Convalescent therapy/balneotherapy (medically prescribed)                                                                                            |                                                                                                                                              |                                                                                                      |                                               |                                               |         |
|                                           | Convalescent therapy, stay (medically prescribed)<br>Balneotherapy, stay (medically prescribed)                                                      |                                                                                                                                              |                                                                                                      |                                               |                                               |         |
|                                           | Thermal baths (medically prescribed)                                                                                                                 |                                                                                                                                              |                                                                                                      |                                               |                                               |         |
| NON-MEDICAL<br>PSYCHOTHERAPY              | Outpatient psychotherapy by qualified non-medical<br>psychotherapists                                                                                |                                                                                                                                              |                                                                                                      |                                               |                                               |         |
|                                           |                                                                                                                                                      |                                                                                                                                              |                                                                                                      |                                               |                                               |         |

HF 100 per calendar year, incl. neighbouring untries of Switzerland\* CHF 100 per calendar year, incl. neighbouring countries of Switzerland\*